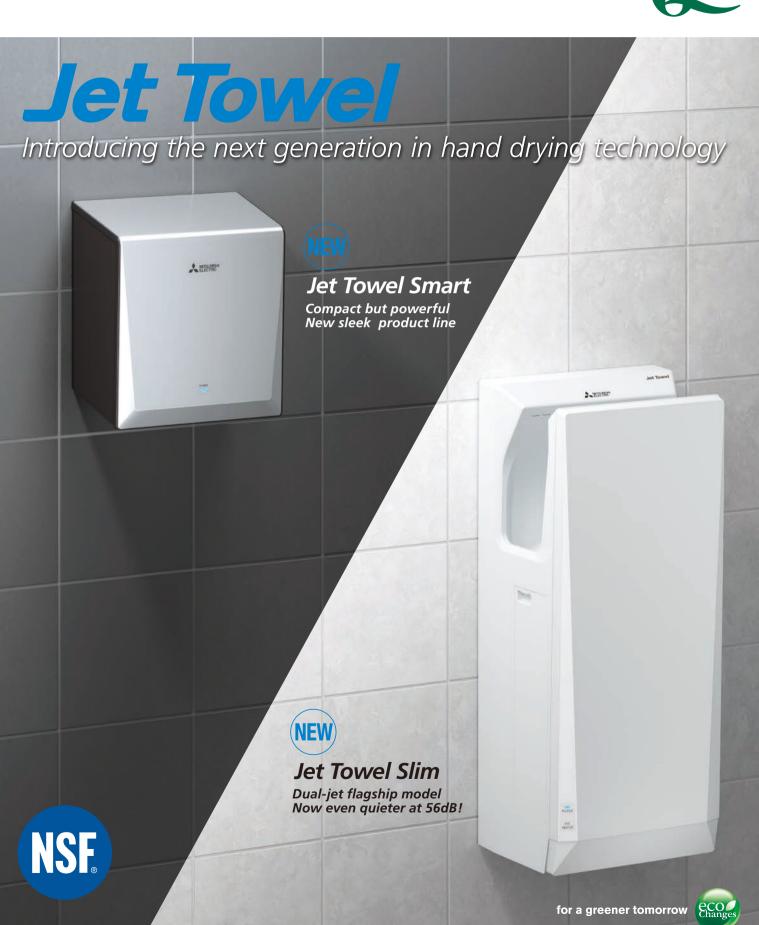

#### Jet Towel Slim

- Amazingly guiet at 56dB!\*2 2dB less than previous model
- Stronger front and back panels for greater impact resistance
- Optional high-grade filter available

|                                |                                     | Jet Towel Slim (with heater)<br>JT-SB216JSH2                   |                                      | Jet Towel Slim (no Heater)<br>JT-SB216KSN2 |  |  |  |
|--------------------------------|-------------------------------------|----------------------------------------------------------------|--------------------------------------|--------------------------------------------|--|--|--|
|                                | High power                          | Standard                                                       | High power                           | Standard                                   |  |  |  |
| Heater on                      | 9-11s                               | 11-13s                                                         | -                                    | _                                          |  |  |  |
| Heater off                     | 11-13s                              | 13-15s                                                         | 11-13s                               | 13-15s                                     |  |  |  |
| Noise*2                        |                                     | 56dB                                                           | 59dB                                 | 56dB                                       |  |  |  |
| Heater on                      | 1240W                               | 1070W                                                          | -                                    | _                                          |  |  |  |
| Heater off                     | 720W                                | 550W                                                           | 720W                                 | 550W                                       |  |  |  |
| Hygienic features              |                                     | •NSF 169 Certification •Antibacterial resin •Alcohol-cleanable |                                      |                                            |  |  |  |
| Safety features                |                                     | •Thermal fuse •Current fuse                                    |                                      |                                            |  |  |  |
| Size (W $\times$ H $\times$ D) |                                     | 300 × 670 × 219mm                                              |                                      |                                            |  |  |  |
| Weight                         |                                     | 11kg                                                           |                                      |                                            |  |  |  |
|                                | Heater off Heater on Heater off res | JT-SB2                                                         | JT-SB216JSH2   High power   Standard | JT-SB216JSH2   JT-SB216JSH2   High power   |  |  |  |

- \*1 Time needed to reduce remaining water to 50mg or less per hand (in-house study). \*2 Measurements made in anechoic chamber at a distance of 2m.