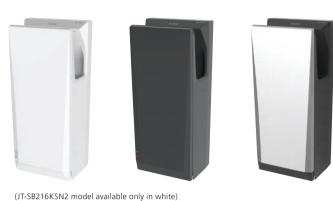

(IT-S2A model available only in white)

|                   |            | Jet Towel Smart (with heater)<br>JT-S2AP                       |          | Jet Towel Smart Lite (no heater)<br>JT-S2A |          |  |
|-------------------|------------|----------------------------------------------------------------|----------|--------------------------------------------|----------|--|
|                   |            | High power                                                     | Standard | High power                                 | Standard |  |
| Drying time*1     | Heater on  | 9-12s                                                          | 14-16s   |                                            | -        |  |
|                   | Heater off | 10-13s                                                         | 15-17s   | 10-13s                                     | 15-17s   |  |
| Noise*2           |            | 60-62dB                                                        | 58-59dB  | 60-62dB                                    | 58-59dB  |  |
| Wattage           | Heater on  | 880-980W                                                       | 660-740W |                                            | -        |  |
|                   | Heater off | 630-730W                                                       | 410-490W | 630-730W                                   | 410-490W |  |
| Hygienic features |            | •NSF 169 Certification •Antibacterial resin •Alcohol-cleanable |          |                                            |          |  |
| Safety features   |            | •Thermal fuse •Current fuse                                    |          |                                            |          |  |
| Size (W × H × D)  |            | 250 × 290 × 160mm                                              |          |                                            |          |  |
| Weight            |            | 4.5kg                                                          |          | 4.0kg                                      |          |  |
| 4.5kg 4.0kg       |            |                                                                |          |                                            |          |  |

- \*1 Time needed to reduce remaining water to 50mg or less per hand (in-house study). \*2 Measurements made in anechoic chamber at a distance of 2m.